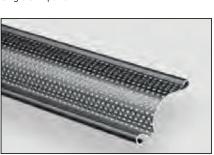

For more information, please refer to the technical manual.

Rolling shutters operate by wrapping pallets that make up the door body onto each other. It is a suitable solution for areas with limited mounting space.

Installation is possible from outside the building in applications that do not have the necessary installation space inside. Rolling shutters are available as insulated, non-insulated, perforated, vented, aluminum, steel, standard speed or accelerated models, and are available in galvanized steel, anodized aluminum or painted in a selection of RAL colors.