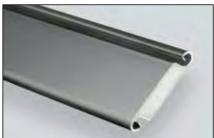

lock protection system,
- · Photocell,
- Safety edge,
- Induction loop
- Microwave movement sensor,
- · Remote control,
- Hydraulic leveler interconnection (docking stations)

For more information, please refer to the technical manual.







Rolling shutters operate by wrapping pallets that make up the door body onto each other. It is a suitable solution for areas with limited mounting space.

Installation is possible from outside the building in applications that do not have the necessary installation space inside. Rolling shutters are available as insulated, non-insulated, perforated, vented, aluminum, steel, standard speed or accelerated models, and are available in galvanized steel, anodized aluminum or painted in a selection of RAL colors.





Single skin panel



Preffored panel



XPS filled panel



Window double skin panel