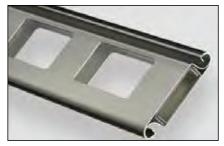

tem,
- · Photocell,
- Safety edge,
- Induction loop
- Microwave movement sensor,
- · Remote control,
- Hydraulic leveler interconnection (docking stations)

For more information, please refer to the technical manual.







Rolling shutters operate by wrapping pallets that make up the door body onto each other. It is a suitable solution for areas with limited mounting space.

Installation is possible from outside the building in applications that do not have the necessary installation space inside. Rolling shutters are available as insulated, non-insulated, perforated, vented, aluminum, steel, standard speed or accelerated models, and are available in galvanized steel, anodized aluminum or painted in a selection of RAL colors.





Single skin panel



Preffored panel



XPS filled panel



Window double skin panel