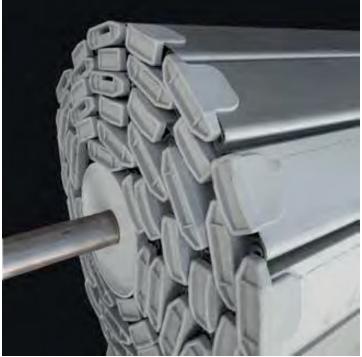

## Elegant and durable

Roller shutters are manufactured in-houseroom roll-formed galvanized steel sections hinged together.

Our roller shutters are fully compatible with EN regulations and are CE marked

Available as single skin profiles or dual skin foam insulated profiles, our roller shutters offer optimum reliability, aesthetics and cost effective solutions.

Roller shutters are available with full vision panoramic profile with any requested height.