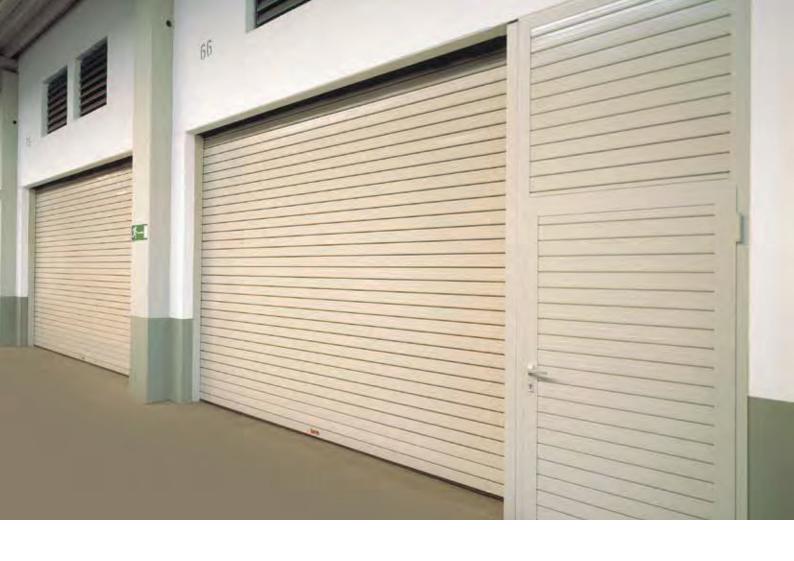

Installation of roller shutters is possible either from inside or the outside of the building (weather protection/aesthetic covers available).

- INTERNAL INSTALLATION (Aesthetic covers available upon request)
- EXTERNAL INSTALLATION (Weather protection covers available upon request)

Installation is possible from outside the building in applications that do not have the necessary installation space inside. Rolling shutters are available as insulated, non-insulated, perforated, vented, aluminum, steel, standard speed or accelerated models, and are available in galvanized steel, anodized aluminum or painted in a selection of RAL colors.