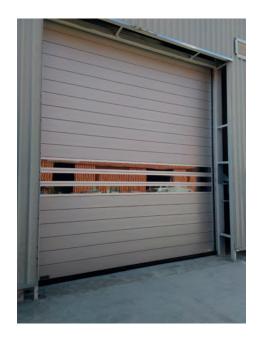

For more information, please refer to the technical manual.

Rolling shutters operate by wrapping pallets that make up the door body onto each other. It is a suitable solution for areas with limited mounting space.

Installation is possible from outside the building in applications that do not have the necessary installation space inside. Rolling shutters are available as insulated, non-insulated, perforated, vented, aluminum, steel, standard speed or accelerated models, and are available in galvanized steel, anodized aluminum or painted in a selection of RAL colors.