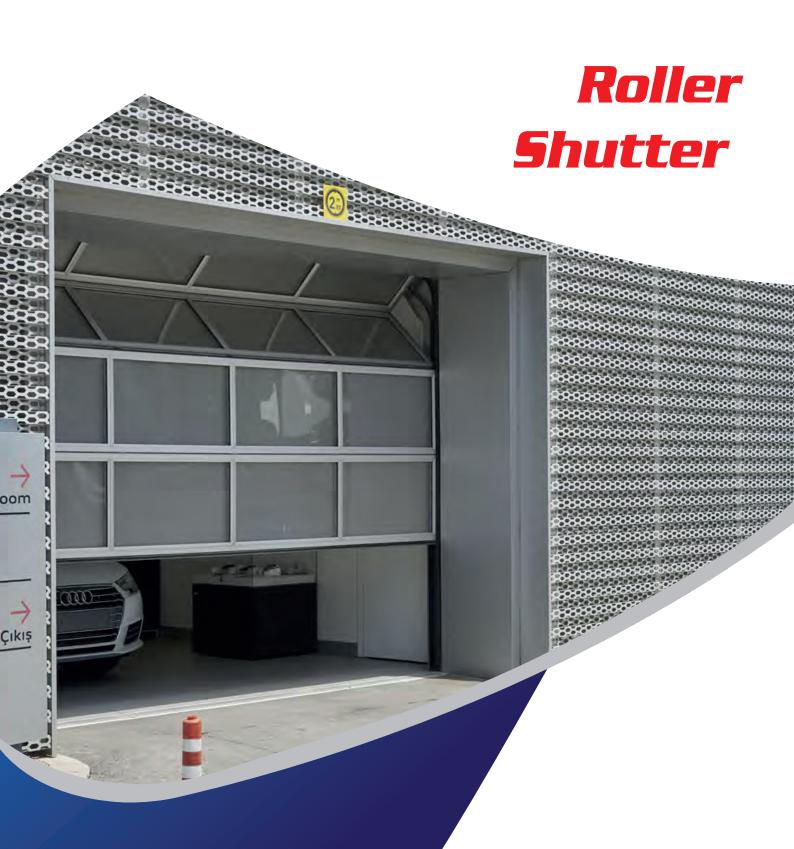

## **Roller shutters**

Available as single skin profiles or dual skin foam insulated profiles, our roller shutters offer optimum reliability, aesthetics and cost effective solutions.

Roller shutters are available with full vision panoramic profile with any requested height.

Installation of roller shutters is possible either from inside or the outside of the building (weather protection/aesthetic covers available).

- INTERNAL INSTALLATION (Aesthetic covers available upon request)
- EXTERNAL INSTALLATION (Weather protection covers available upon request)