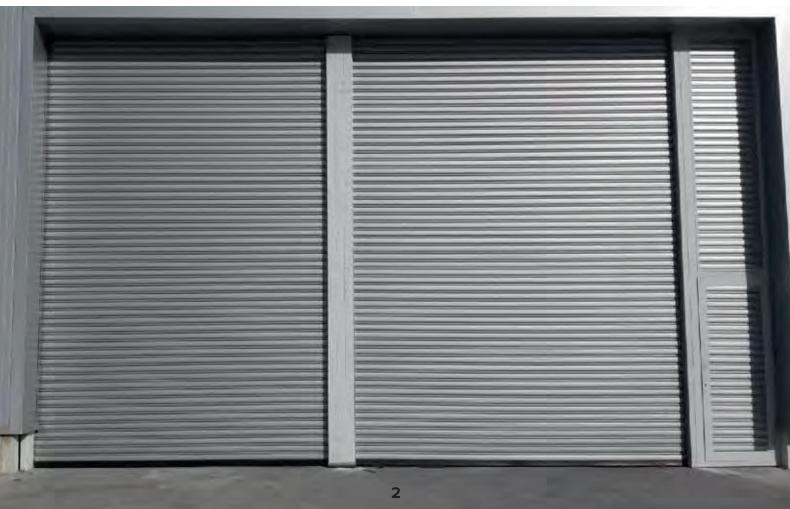

## **Options**

- Full vision panoramic window,
- Side personnel wicket door,
- Fully deployable section with side personnel wicket door single skin or dual skin insulated profile
- Fire resistance,
- Sound insulation,
- Wind protection system,
- Wind lock protection system,
- · Photocell,
- Safety edge,
- Induction loop
- Microwave movement sensor,
- · Remote control,
- Hydraulic leveler interconnection (docking stations)