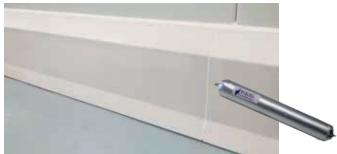

# FOOD SAFE SEALANT - HYGISEAL

#### PolySto Food Safe Sealant

1-component, ready to use neutral sealant with extra spectrum fungicide for a longer lifespan. Available in white - transparent (grey) - Stainless Steel RAL 9002

POLYSTO OP30F INSTALLED ON A CONCRETE FLOOR FINISHED WITH FOOD SAFE SEALANT