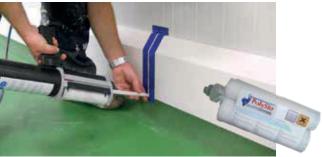

**PolySto Hygiseal (chemical welding)** creates a seamless transition by using a 2-component system which

provides a very strong bond. Available in white - RAL 9002 - Grey Flexibility: 15%

POLYSTO OP30RB SANICOAT WITH EPOXY FLOOR COVING APPLIED INTO A REBATE AND FINISHED WITH POLYSTO HYGISEAL.