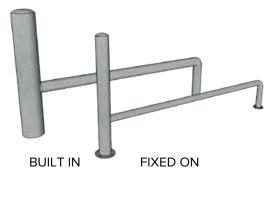

Quality: AISI 304L or 316L

**Standard diameters:** 104 mm - 154 mm - 204 mm

PolySto built in Stainless Steel bollards.

1 -

BUILT IN

FIXED ON **F** 

Finishing: Matt - gloss - brushed

#### Standard diameters:

104 mm - 154 mm - 204 mm

Other dimensions are possible! **Finishing:** Matt - gloss - brushed

FILLED WITH CONCRETE

PolySto built in Stainless Steel bollards and barrier

**BUILT IN** 

FIXED ON

PolySto built in Stainless Steel bollards and barrier