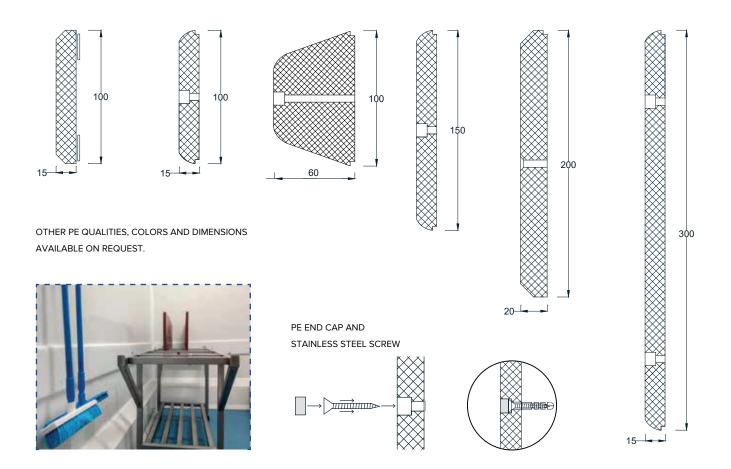

# **POLYSTO POLYETHYLENE WALL PROTECTION - PE500**

### **POLYSTO EXTREME IMPACT**

A polyethylene strip installed on a kerb is the perfect heavy impact protection for areas with high internal traffic and constant impacts.

A polyethylene strip can quickly be fitted to our PolySto kerbs using the selfadhesive tape on the back of the strip or by mechanical fix using stainless steel screws.

PolySto IP40F Natural Extreme Impact