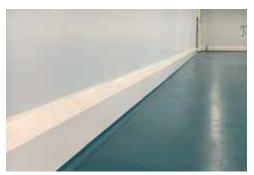

#### NATURAL

PolySto Natural kerbs are the perfect food safe kerbs, they are smooth, impact and water resistant. These kerbs are purely made of CleanRock without extra coating which makes them stronger and more economically.

#### SANICOAT

PolySto SaniCoat is an impact resistant, smooth gelcoat which is resistant to continuous water exposure. PolySto SaniCoat is very easy to clean with all regular food and clean room industry cleaning products.