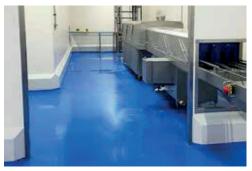

POLYSTO IP40RB NATURAL WITH EPOXY FLOOR COVING APPLIED INTO A REBATE.

POLYSTO OP20F INOX INSTALLED ON A CONCRETE FLOOR.

POLYSTO IP40F SANICOAT INSTALLED ON AN EPOXY FLOOR.

POLYSTO IP40RB SANICOAT WITH EPOXY FLOOR COVING APPLIED INTO A REBATE.