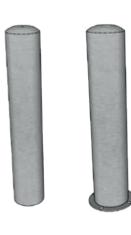

# POLYSTO STAINLESS STEEL SAFETY BOLLARDS

Protect your building, doors and other important fixtures by fitting PolySto Stainless Steel safety posts.

PolySto Stainless Steel posts and barriers can be filled with concrete to provide extra protection against heavy impacts.

Quality: AISI 304L or 316L

**Standard diameters:** 104 mm - 154 mm - 204 mm

PolySto built in Stainless Steel bollards.

1 -

BUILT IN

FIXED ON **F** 

Finishing: Matt - gloss - brushed

#### Standard diameters:

104 mm - 154 mm - 204 mm

Other dimensions are possible! **Finishing:** Matt - gloss - brushed

FILLED WITH CONCRETE

PolySto built in Stainless Steel bollards and barrier

**BUILT IN** 