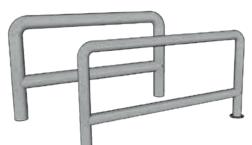

# POLYSTO STAINLESS STEEL SAFETY BARRIERS

PolySto Stainless Steel barriers provide the perfect protection for sliding doors and gates.

Quality: AISI 304L or 316L

#### Standard diameters:

104 mm - 154 mm - 204 mm

Other dimensions are possible! **Finishing:** Matt - gloss - brushed

FILLED WITH CONCRETE

PolySto built in Stainless Steel bollards and barrier

**BUILT IN** 

FIXED ON

PolySto built in Stainless Steel bollards and barrier