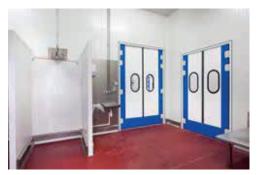

# POLYSTO SANICOAT COVED SKIRTINGS AND KERBS

**PROTECTION LEVEL 1 - 4 POLYSTO STAINLESS STEEL SAFETY BOLLARDS** 