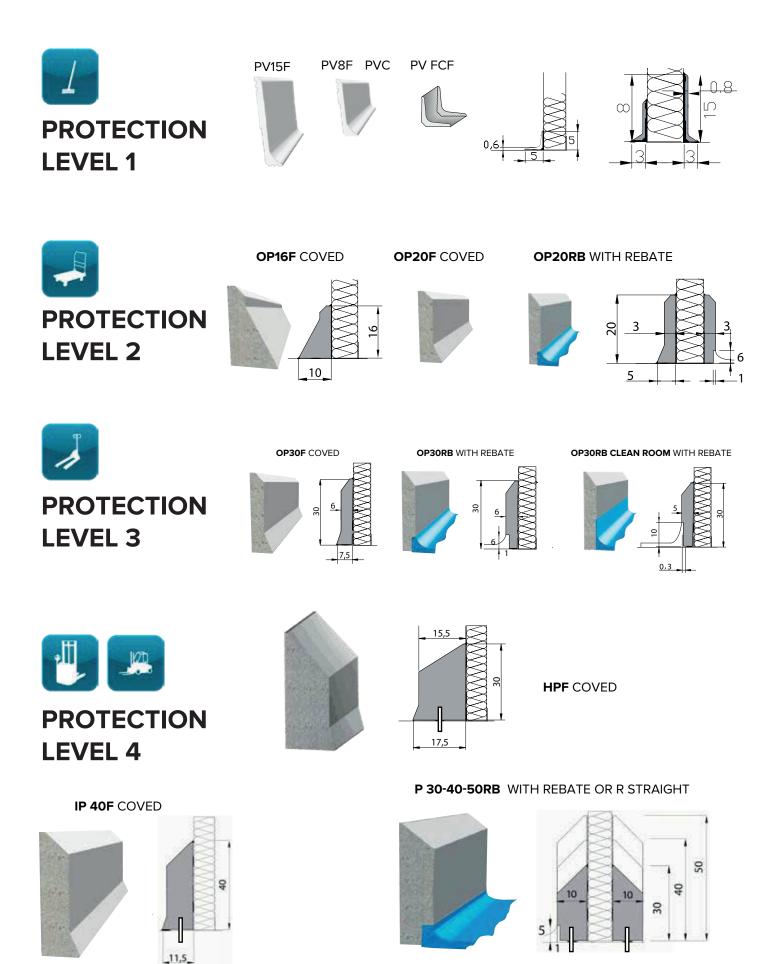

# POLYSTO SANICOAT COVED SKIRTINGS AND KERBS

**PROTECTION LEVEL 1 - 4 POLYSTO STAINLESS STEEL SAFETY BOLLARDS** 

# **POLYSTO POLYETHYLENE WALL PROTECTION - PE500**