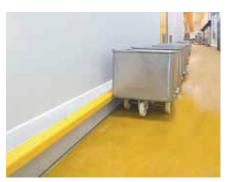

#### PolySto Food Safe Sealant

1-component, ready to use neutral sealant with extra spectrum fungicide for a longer lifespan. Available in white - transparent (grey) - Stainless Steel RAL 9002

POLYSTO OP30F INSTALLED ON A CONCRETE FLOOR FINISHED WITH FOOD SAFE SEALANT

**PolySto Hygiseal (chemical welding)** creates a seamless transition by using a 2-component system which

provides a very strong bond. Available in white - RAL 9002 - Grey Flexibility: 15%

POLYSTO OP30RB SANICOAT WITH EPOXY FLOOR COVING APPLIED INTO A REBATE AND FINISHED WITH POLYSTO HYGISEAL.