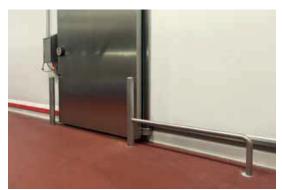

# POLYSTO STAINLESS STEEL SAFETY BARRIERS

PolySto Stainless Steel barriers provide the perfect protection for sliding doors and gates.

Quality: AISI 304L or 316L