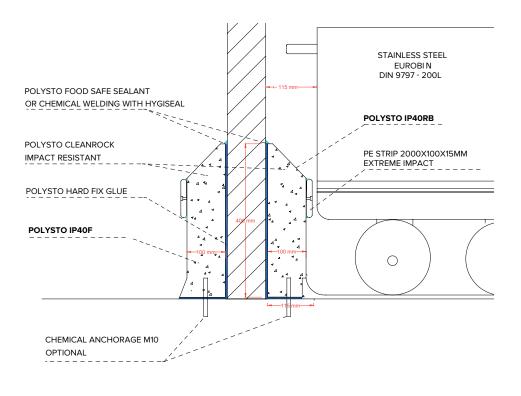

### **POLYSTO EXTREME IMPACT**

A polyethylene strip installed on a kerb is the perfect heavy impact protection for areas with high internal traffic and constant impacts.

A polyethylene strip can quickly be fitted to our PolySto kerbs using the selfadhesive tape on the back of the strip or by mechanical fix using stainless steel screws.

PolySto IP40F Natural Extreme Impact

#### PolySto Food Safe Sealant

1-component, ready to use neutral sealant with extra spectrum fungicide for a longer lifespan. Available in white - transparent (grey) - Stainless Steel RAL 9002

POLYSTO OP30F INSTALLED ON A CONCRETE FLOOR FINISHED WITH FOOD SAFE SEALANT

**PolySto Hygiseal (chemical welding)** creates a seamless transition by using a 2-component system which

provides a very strong bond. Available in white - RAL 9002 - Grey Flexibility: 15%

POLYSTO OP30RB SANICOAT WITH EPOXY FLOOR COVING APPLIED INTO A REBATE AND FINISHED WITH POLYSTO HYGISEAL.